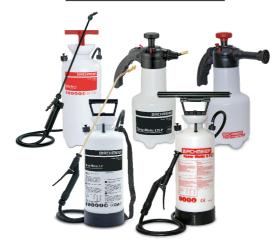

Along with our commercial cleaning solutions, we have easy-to-use sprayers and applicators to make those hard-to-reach areas accessible. Ranging from handheld compression sprayers to hand pump models with a stainless steel lance, our applicators and sprayers help to directly spray the product where you need it.

We've learnt over the years that use of correct application equipment can have a huge effect on the efficiency and efficacy of cleaning operations and that's why we don't just supply the cleaning product itself. We have a range of cleaning machines, application equipment and ancillary goods to compliment our chemicals so your cleaning operations can be performed to the highest standards.

#### SPRAYERS & APPLICATORS

Customer benefits

- Effective cleaning reduces combustion load
- Maximises ventilation efficiency
- Ducts must be regularly maintained or catering outlets risk invalidating their insurance as they will not be compliant with TR19 guidelines.